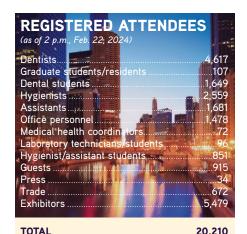

#### **EXHIBIT HALL HOURS**

- Friday: 9 a.m. 5:30 p.m.
- Saturday: 9 a.m. 3 p.m.