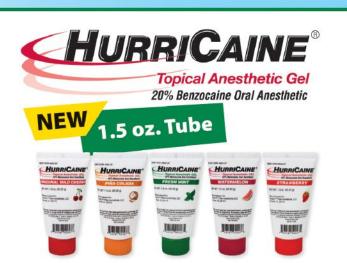

## **KEEP YOUR PRACTICE & PATIENTS SAFE!**

HurriCaine® Topical Anesthetic Gel is now available in a 1.5 oz. tube! This new gel tube will help you get a more accurate dose and will decrease the risk of cross-contamination, helping your patients feel more comfortable during their procedures.

#### **Benefits**

- No artificial dyes
- · Get a more accurate dose
- Helps eliminate cross-contamination
- · Fast onset within 30 seconds

#### **Ideal Applications**

- Sore mouth and throat
- · Prior to local anesthetic placement
- On denture sores
- Relief of oral lesions, prosthetics, orthodontic appliances and various dental procedure discomforts

#### ORDERING INFORMATION

| HurriCaine Topical Anesthetic Gel - Original Wild Cherry - 1.5 oz. tube | NDC #0283-0520-27 |
|-------------------------------------------------------------------------|-------------------|
| HurriCaine Topical Anesthetic Gel - Piña Colada - 1.5 oz. tube          | NDC #0283-1820-27 |
| HurriCaine Topical Anesthetic Gel - Fresh Mint - 1.5 oz. tube           | NDC #0283-0920-27 |
| HurriCaine Topical Anesthetic Gel - Watermelon - 1.5 oz. tube           | NDC #0283-0220-27 |
| HurriCaine Topical Anesthetic Gel - Strawberry - 1.5 oz. tube           | NDC #0283-0522-27 |