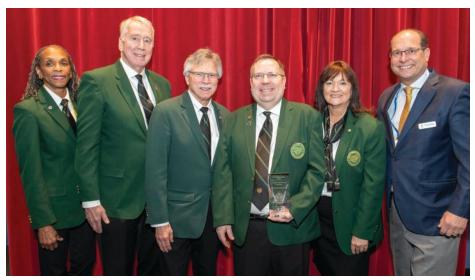

# Dr. Robert Rada named CDS Foundation Vision Award recipient

(from left) Drs. Yendis Gibson, David Williams, CDS President David Lewis Jr., Robert Rada, CDS President-elect Denise Hale, and CDS Foundation Chair Vincent Arpino.

Dr. Robert Rada accepted the annual Chicago Dental Society Foundation's Vision Award from Foundation Chair Dr. Vincent Arpino Thursday afternoon.

The award recognizes outstanding volunteerism, philanthropy, and a commitment to improving oral health education and access to care for the underserved. Dr. Rada was recognized for his compassionate treatment of thousands of people with special needs.