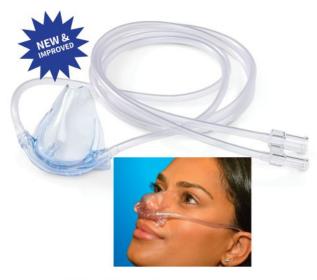

## Porter Silhouette® Low Profile Nasal Mask: Enhanced Features, New Lower Price

Porter's new and improved Silhouette® is a translucent, single-use nasal mask and breathing circuit designed with lightweight tubing and a comfortable mask. It provides unobstructed access to the oral cavity and full range of motion for the patient.

- Conforming shape and fit without adhesive
- Mask and tubing all single-use disposable
- · New nasal cannula shape for improved flow
- New smaller Pedo cannula size
- Mild mint scent
- Capnography port in each mask
- · Patients have full range of head motion
- Protective eyewear fits over mask

To learn more, come see us in Booth 5105.

www.porterinstrument.com/chicago