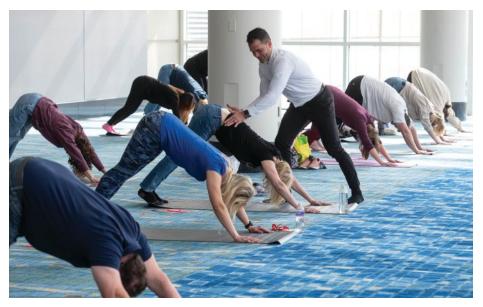

#### Yoga for Midwinter Mindfulness:

12 - 12:45 p.m., Level 3, West Lobby

# Day 1 at the Midwinter Meeting