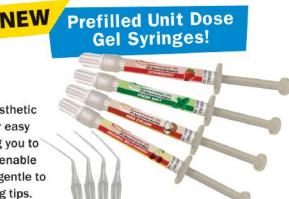

Beutlich® Pharmaceuticals, LLC is excited to introduce HurriCaine® Topical Anesthetic Prefilled Unit Dose Gel in Syringe form! This specially formulated gel allows for easy dispensing prior to root planing and scaling or full mouth debridement allowing you to deliver product right where it is needed. Flexible but firm plastic irrigation tips enable effective sub-gingival application of HurriCaine Topical Anesthetic Gel and are gentle to soft tissue. Each package contains 4 x 1.2 g prefilled syringes and 4 dispensing tips.

| FEATURES                                                                                                                                                                                                                                                                                                                                                                                                                                                                                                                                                                                                                                                                                                                                                                                                                                                                                                                                                                                                                                                                                                                                                                                                                                                                                                                                                                                                                                                                                                                                                                                                                                                                                                                                                                                                                                                                                                                                                                                                                                                                                                                       | BENEFITS                                                  |  |
|--------------------------------------------------------------------------------------------------------------------------------------------------------------------------------------------------------------------------------------------------------------------------------------------------------------------------------------------------------------------------------------------------------------------------------------------------------------------------------------------------------------------------------------------------------------------------------------------------------------------------------------------------------------------------------------------------------------------------------------------------------------------------------------------------------------------------------------------------------------------------------------------------------------------------------------------------------------------------------------------------------------------------------------------------------------------------------------------------------------------------------------------------------------------------------------------------------------------------------------------------------------------------------------------------------------------------------------------------------------------------------------------------------------------------------------------------------------------------------------------------------------------------------------------------------------------------------------------------------------------------------------------------------------------------------------------------------------------------------------------------------------------------------------------------------------------------------------------------------------------------------------------------------------------------------------------------------------------------------------------------------------------------------------------------------------------------------------------------------------------------------|-----------------------------------------------------------|--|
| Fast onset                                                                                                                                                                                                                                                                                                                                                                                                                                                                                                                                                                                                                                                                                                                                                                                                                                                                                                                                                                                                                                                                                                                                                                                                                                                                                                                                                                                                                                                                                                                                                                                                                                                                                                                                                                                                                                                                                                                                                                                                                                                                                                                     | Works within 30 seconds                                   |  |
| Short duration                                                                                                                                                                                                                                                                                                                                                                                                                                                                                                                                                                                                                                                                                                                                                                                                                                                                                                                                                                                                                                                                                                                                                                                                                                                                                                                                                                                                                                                                                                                                                                                                                                                                                                                                                                                                                                                                                                                                                                                                                                                                                                                 | 15-30 minutes                                             |  |
| Flexible but firm plastic irrigation tips                                                                                                                                                                                                                                                                                                                                                                                                                                                                                                                                                                                                                                                                                                                                                                                                                                                                                                                                                                                                                                                                                                                                                                                                                                                                                                                                                                                                                                                                                                                                                                                                                                                                                                                                                                                                                                                                                                                                                                                                                                                                                      | Accepted well by patients   Needleless pain-free delivery |  |
| AND ADDRESS AND AD |                                                           |  |

#### **ORDERING INFORMATION**

| HurriCaine Topical Anesthetic Gel - Original Wild Cherry - Syringe | NDC #0283-0520-34 |
|--------------------------------------------------------------------|-------------------|
| HurriCaine Topical Anesthetic Gel - Piña Colada - Syringe          | NDC #0283-1820-34 |
| HurriCaine Topical Anesthetic Gel - Mint - Syringe                 | NDC #0283-0920-34 |
| HurriCaine Topical Anesthetic Gel - Strawberry - Syringe           | NDC #0283-0622-34 |